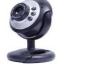

16. \_\_\_\_\_\_types numbers and letters on a computer. Keyboard

17. Name the picture Printer

18. Name the picture keyboard

19. Name the picture webcam

20.Identify the picture microphone