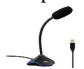

16. \_\_\_\_\_\_types numbers and letters on a computer. Keyboard

17. Name the picture Printer

18. Name the picture keyboard

19. Name the picture webcam

20.Identify the picture microphone