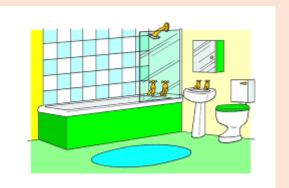

### Q.2) Identify the rooms and write their names-

## Answer key-

- 1) Dining room
- 2) Bathroom
- Q.3) Give the name of the rooms where we use this things-
- 1) Mug/Bucket-
- 2) Bedsheet-
- 3) Gas stove-
- 4) Television-
- 5) Dining table-