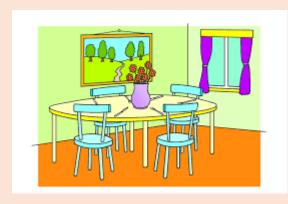

### Q.2) Identify the rooms and write their names-

## Answer key-

- 1) Dining room
- 2) Bathroom
- Q.3) Give the name of the rooms where we use this things-
- 1) Mug/Bucket-
- 2) Bedsheet-
- 3) Gas stove-
- 4) Television-
- 5) Dining table-