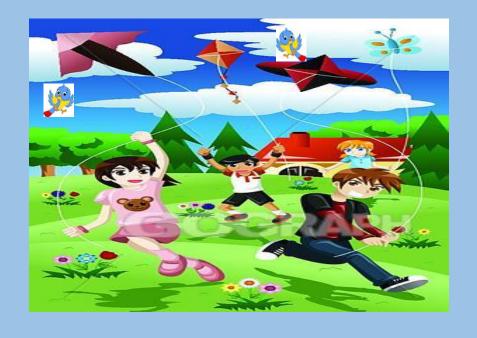

# C. Write the names of the living things that you can see in this picture.

- 1. Boy
- 2. Girl
- 3. Bird
- 4. Plant
- 5. Tree
- 6. Butterfly