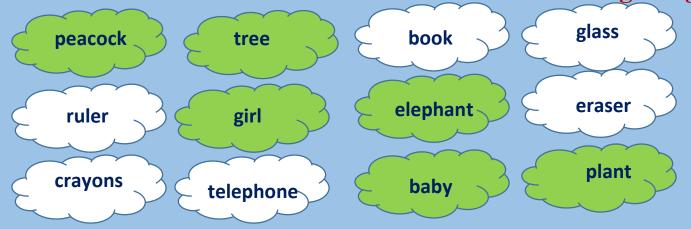

# Our Environment WORKSHEET-1 (Page no.43)

#### A. Write names of any two:

1.natural things - Water Sun

2. man-made things - Car Toys

3 living things - Plants Animals

4. non-living things - Pencil Eraser

## B. Colour the clouds **GREEN** that have names of living things.



# C. Write the names of the living things that you can see in this picture.



- 1. Boy
- 2. Girl
- 3. Bird
- 4. Plant
- 5. Tree
- 6. Butterfly

#### **Our Environment**

#### WORKSHEET-2 (Page no. 44)

#### A. Write T for True and F for False.

| 1. Things around us do not form our environment.                        | <u>F</u> |
|-------------------------------------------------------------------------|----------|
| 2. A flower is a non living thing.                                      | <u>F</u> |
| 3. Plants make their own food with the help of air, water and sunlight. | <u>T</u> |
| 4. The leaves of touch me not plant open when they are touched.         | <u>F</u> |
| 5. Baby birds grow out of seeds.                                        | F        |

## B. Fill in this table. Put