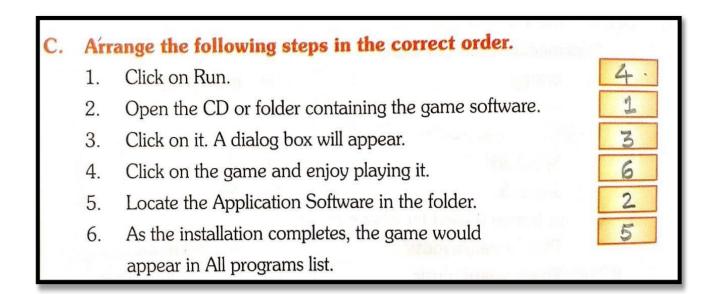

| (iv) All                |  |  |  |  |

## **B.** Answer the following questions.

#### 1. What is multimedia?

Ans. Multimedia is an application in which you can listen to sounds, watch videos and animations, write text and create graphics.

2. What are the requirements of multimedia system?

### Ans. Various requirements of a multimedia system are:

- Colour monitor,
- Speakers and Sound card,
- CD-ROM or DVD Drive,
- Joystick,
- Microphone etc.

#### **Question 3 is omitted**

#### 4. What is Internet?

Ans. Internet is a global system of many computers connected to each other.

5. Write any two uses of the Internet?

## Ans. The uses of Internet are:

- We can send and receive e-mails.
- Searching any information using search engines like Google, Yahoo etc.