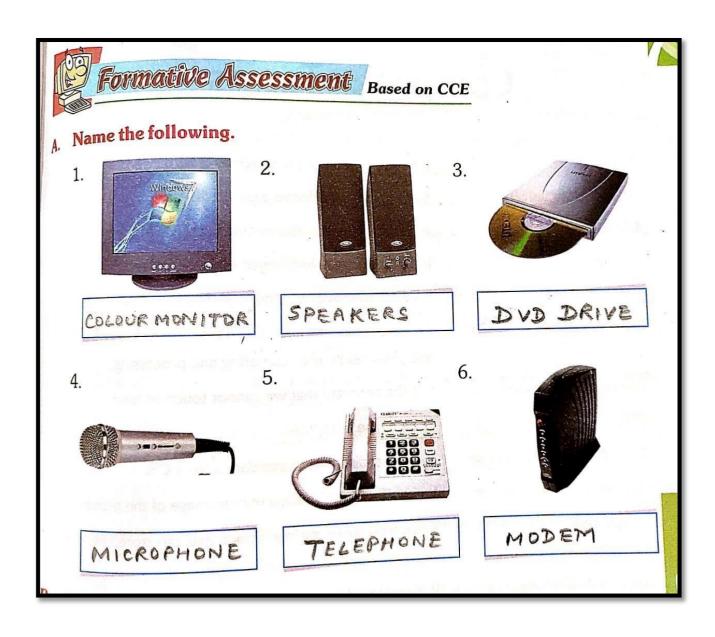

### Ans. Various requirements of a multimedia system are:

- Colour monitor,
- Speakers and Sound card,
- CD-ROM or DVD Drive,
- Joystick,
- Microphone etc.