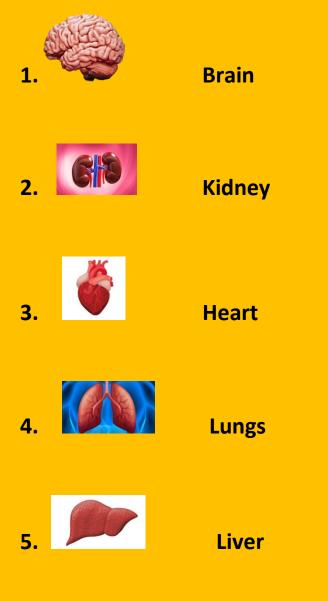

Canada?



- 2. What do we call the people of UAE?
- a.Malaysian b. Mauritian c.Emirati
- 3.What is the full form of SMS?
- a.Short Message service b.Simple Message Service
- c.Short Message System
- 4. Which organ controls our movement, thought, memory and feeling?
- a.Liver

**b.Heart** 

c.Brain

5. Which is the flag of Russia?







## **B.Fill in the blanks:**

| Countries | People   |
|-----------|----------|
| 1.France  | French   |
| 2.Spain   | Spanish  |
| 3.USA     | American |
| 4.China   | Chinese  |
| 5.Germany | German   |

## **<u>C.Write the full form of the following abbreviations</u>:**

- 1. AD Anno Domino
- 2. BC Before Christ
- 3. PIN Personal Identification Number
- 4. LPG Liquified Petroleum Gas
- 5. VIP Very Important Person

## D. Identify the following organs: