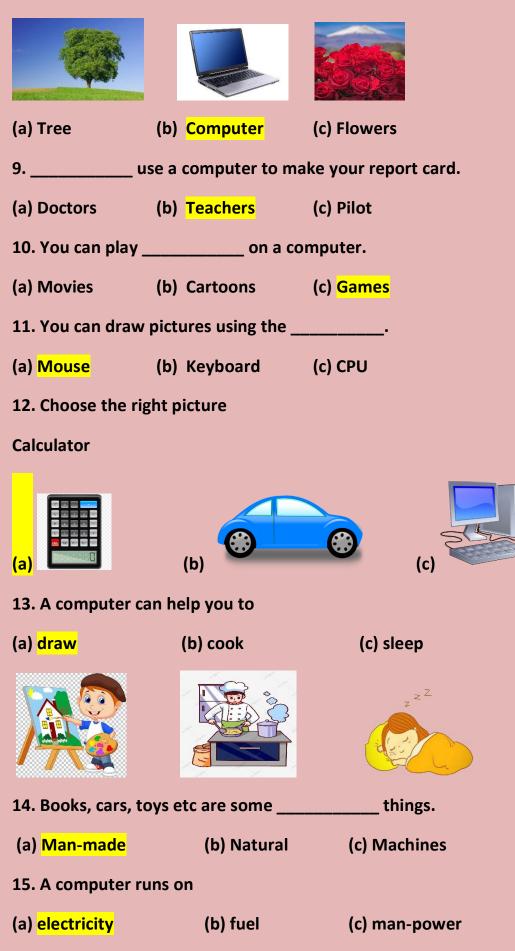

## 8. Choose the man-made things.

- 16. Sun, moon, stars are some \_\_\_\_\_ things.
- (a) Man-made (b) Natural (c) Machines
- **17.** A computer is used in these places.
- (a) Home (b) School (c) All
- 18. In Schools, computer is used for
- (a) teaching (b) entertainment (c) playing games
- 19. We can listen to \_\_\_\_\_ on a computer.
- (a) computer (b) music (c) movies
- 20. Choose the activity which cannot be done on a computer.
- (a) playing games (b) watching movies (c) eating