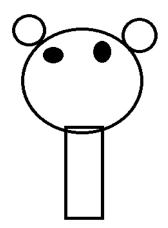

## Choose the correct option.

- 1. A square has \_\_\_\_\_ sides.
  - a. 6
  - b. 2
  - c. 4
- 2. A rectangle has \_\_\_\_\_ equal sides.
  - a. three
  - b. two
  - c. both of them
- 3. Which shape has 3 sides and 3 corners.
  - a. triangle
  - b. square
  - c. oval
- 4. Which shape has no sides or no corners.
  - a. oval
  - b. star
  - c. circle
- 5. Your mother's bangle is in \_\_\_\_\_ shape.
  - a. circle
  - b. square
  - c. cylinder
- 6. Count the numbers of circles.

- a. 5
- b. 6
- c. 2

7. Unscramble the letters of RITAGNLE to get the name of shape

- a. SQUARE
- b. RECTANGLE
- c. TRIANGLE
- 8. Which option will come to complete the shape.