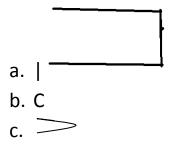

- a. 5
- b. 6
- c. 2

7. Unscramble the letters of RITAGNLE to get the name of shape

- a. SQUARE
- b. RECTANGLE
- c. TRIANGLE
- 8. Which option will come to complete the shape.