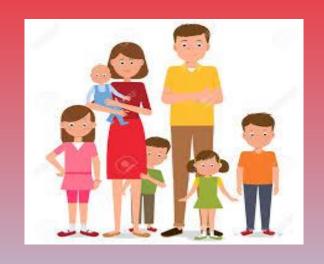

A.Joint Family

B. Large family

**C.Small Family** 

ANS: Large family

5. Identify the type of family. This is a \_\_\_\_\_ family.

A. Large family B. Small family

Ans: Large family

6. Identify the type of family. This is a \_\_\_\_\_ family.