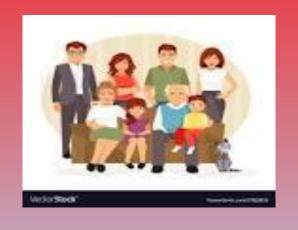

A. Small family

**B.** Large family

**Ans: Small family** 

7.A small family has \_\_\_\_\_ Children.

- A. One or two children
- B. More than three children

Ans: One or two children

8. There are 8 members in a family, parents, 2 children, Uncle, aunt and grand parents. Which family is it?