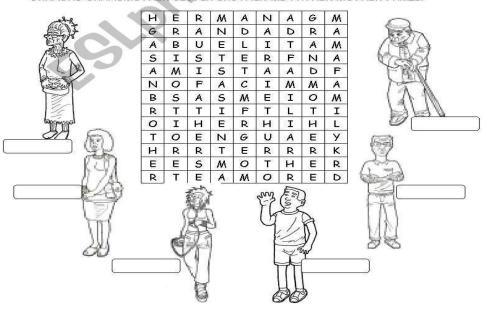

## Question 3 – Make your family tree

Name:

I Make a draw about your family:

II Find these words in these puzzle:

GRANDAD-GRANDMOTHER-SISTER-BROTHER-ME-FATHER-MOTHER-FAMILY