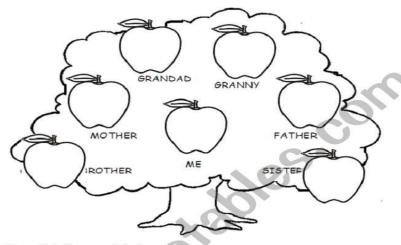

## Question 3 – Make your family tree

Name:

I Make a draw about your family:

II Find these words in these puzzle:

GRANDAD-GRANDMOTHER-SISTER-BROTHER-ME-FATHER-MOTHER-FAMILY