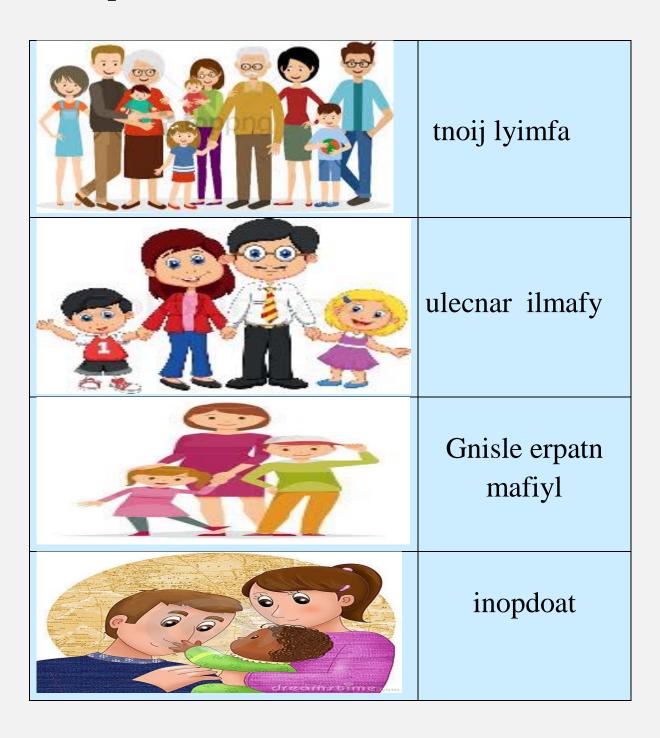

# E. Unscramble the words by seeing the pictures:-

## E. Unscramble the words by seeing the pictures:-

- Joint Family
- Nuclear Family
- Single Parent Family
- Adoption