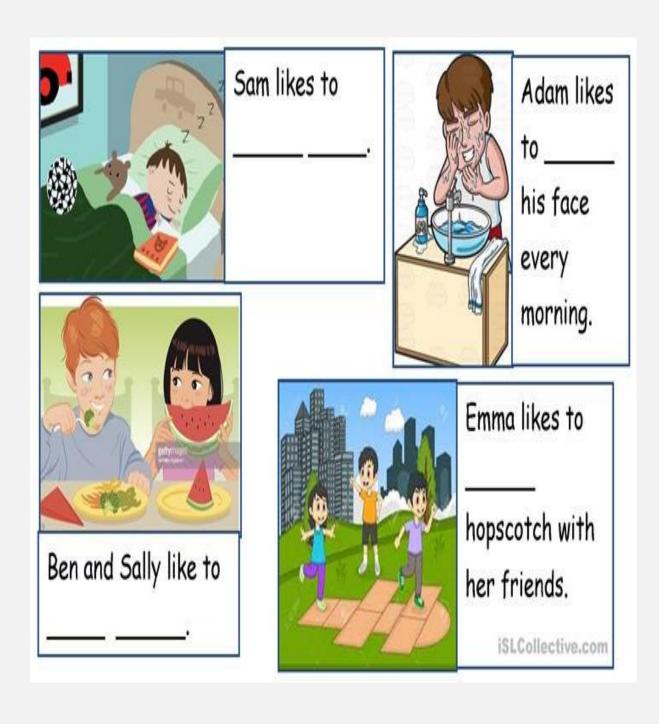

#### C. Fill in the gap with the missing word:-

#### C. Fill in the gap with the missing word:-

- Sam likes to *sleep well*.
- Adam likes to *wash* his face every morning.
- Ben and Sally like to *eat well*.
- Emma likes to <u>play</u> hopscotch with her friends.