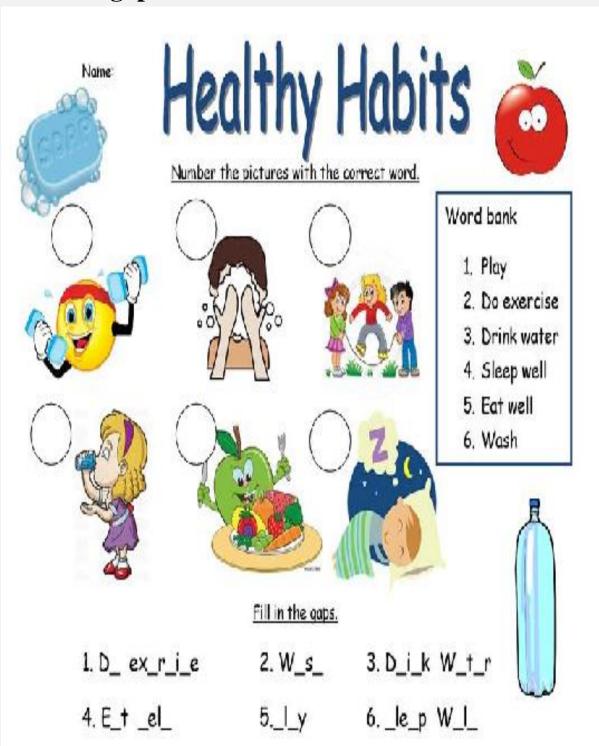

### B. Number the pictures from the word bank and fill in the gaps:-

### B. Number the pictures from the word bank and fill in the gaps:-

- 2. Do exercise
- 6. Wash
- 1. Play
- 3. Drink water
- 5. Eat well
- 4. Sleep well

#### Fill in the gaps:

1. Do exercise 2. Wash 3. Drink water

4. Eat well 5. Play 6. Sleep well