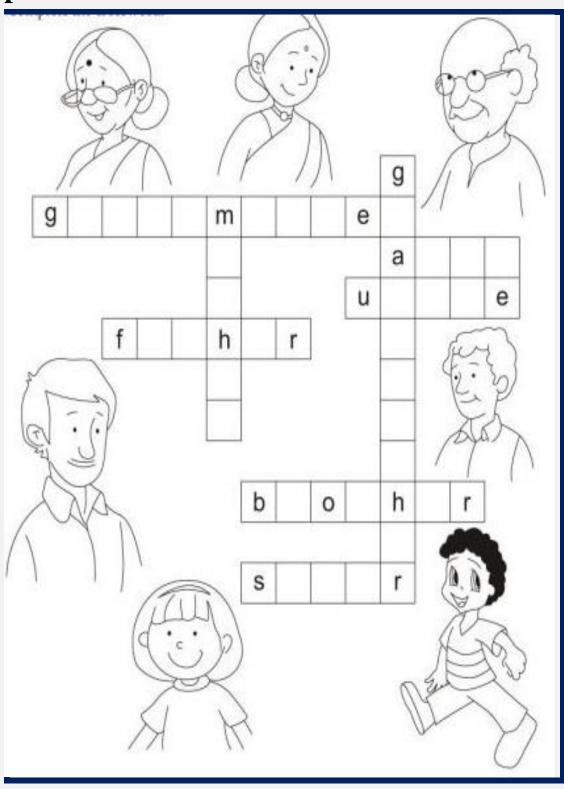

# D .Complete the crossword seeing the pictures below:-

### D. Complete the crossword seeing the pictures below:-

- Grandmother
- Grandfather
- Uncle
- Mother
- Father
- Brother
- Sister